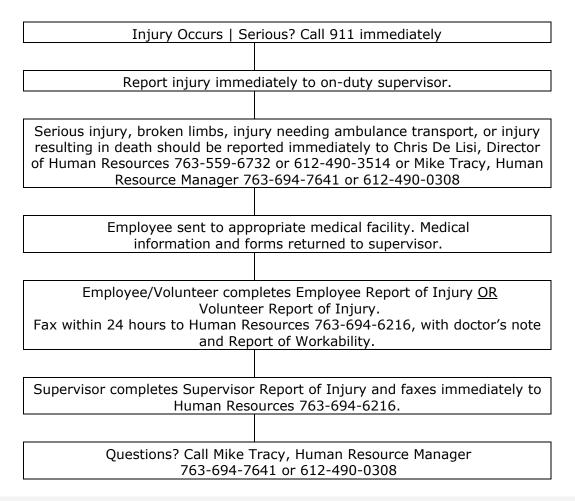

## Work Related Injuries Flow Chart

The Park District has established a relationship with **Health Partners Occupational Medicine** for work related injury care. Please utilize the HealthPartners West Clinic in St. Louis Park. Supervisors should call for an appointment.